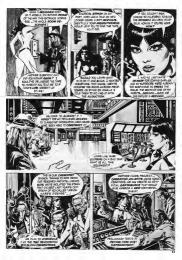

## Valdalia

CONTENTS ISSUE NO. 64

"Skimpole's Monsters" according to Dash
Don Martinecwas a"... very human story
just the right touch of magic ... ". We ago

THE MANIPULATORS Spectr bad a mission for Vampi and be refused to to

BRANCATELLI: COMIC BOOK
No-Holds-Barred Brancatelli reports on i

THE ERADICATORS The age of classes were at work. One pushed Conrad front of a train, another set up Vampi to

7 THE VINDICATORS

THE INTRUDERS
Englishman who possessed a

the traitor in the CIA who bas all the chaos, not only on he also several mass deaths and

Chaos from the Nethervoid wi wracked with pain, wreck bay

THE SURVIVORS
called the Prince of Nig
personal bit man. He pe