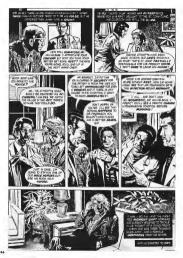

## Valdalia

CONTENTS ISSUE NO. 64

"Skimpole's Monsters" according to Dash
Don Martinecwas a"... very human story
just the right touch of magic ... ". We ago

THE MANIPULATORS Spectr bad a mission for Vampi and be refused to to

BRANCATELLI: COMIC BOOK
No-Holds-Barred Brancatelli reports on i

THE ERADICATORS The age of classes were at work. One pushed Conrad front of a train, another set up Vampi to

7 THE VINDICATORS

THE INTRUDERS
Englishman who possessed a

the traitor in the CIA who bas all the chaos, not only on he also several mass deaths and

Chaos from the Nethervoid wi wracked with pain, wreck bay

THE SURVIVORS
called the Prince of Nig
personal bit man. He pe