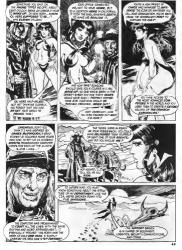

## Valdalia

CONTENTS ISSUE NO. 64

"Skimpole's Monsters" according to Dash
Don Martinecwas a"... very human story
just the right touch of magic ... ". We ago

THE MANIPULATORS Spectr bad a mission for Vampi and be refused to to

BRANCATELLI: COMIC BOOK
No-Holds-Barred Brancatelli reports on i

THE ERADICATORS The age of classes were at work. One pushed Conrad front of a train, another set up Vampi to

7 THE VINDICATORS

THE INTRUDERS
Englishman who possessed a

the traitor in the CIA who bas all the chaos, not only on he also several mass deaths and

Chaos from the Nethervoid wi wracked with pain, wreck bay

THE SURVIVORS
called the Prince of Nig
personal bit man. He pe