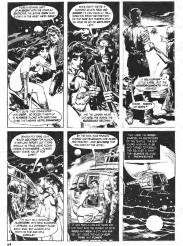

BRANCATELLI: COMIC BOOK
No-Holds-Barred Brancatelli reports on i

THE ERADICATORS The age of classes were at work. One pushed Conrad front of a train, another set up Vampi to

7 THE VINDICATORS

THE INTRUDERS
Englishman who possessed a

the traitor in the CIA who bas all the chaos, not only on he also several mass deaths and

Chaos from the Nethervoid wi wracked with pain, wreck bay

THE SURVIVORS
called the Prince of Nig
personal bit man. He pe