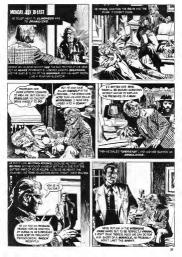

## Valdalia

CONTENTS ISSUE NO. 64

"Skimpole's Monsters" according to Dash
Don Martinecwas a"... very human story
just the right touch of magic ... ". We ago

THE MANIPULATORS Spectr bad a mission for Vampi and be refused to to

BRANCATELLI: COMIC BOOK
No-Holds-Barred Brancatelli reports on i

THE ERADICATORS The age of classes were at work. One pushed Conrad front of a train, another set up Vampi to

7 THE VINDICATORS

THE INTRUDERS
Englishman who possessed a

the traitor in the CIA who bas all the chaos, not only on he also several mass deaths and

Chaos from the Nethervoid wi wracked with pain, wreck bay

THE SURVIVORS
called the Prince of Nig
personal bit man. He pe